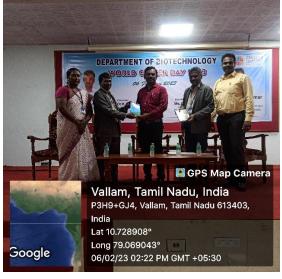

| Name of the Department | Department of Biotechnology                  |
|------------------------|----------------------------------------------|
| Name of the Programme  | "WORLD CANCER DAY 2023 – CLOSE THE CARE GAP" |
| Date                   | 06-02-2023                                   |
| Venue                  | Valluvar Hall                                |
| No. of Participants    | 175                                          |

### **EVENT REPORT**

The Association of Biotechnology Researchers and Innovators Consortium (BRIC) under the Department of Biotechnology, in association with the Institution's Innovation Council organized a Seminar on the "World Cancer Day 2023 – Close the care gap" on 06 February, 2023. The workshop was organized to create an awareness on Cancer and the related issues.

### Dr.P.Muniasamy, Surgical Oncologist, Thanjavur Medical College

His speech enlightened the participants and was highly informative. He shared significant information on the various risk factors and reasons for cancer, the ways to overcome it and he also shared some of the dietary plans to prevent the onset of cancer. He also quoted some live examples for it.