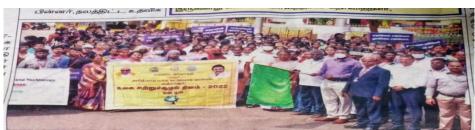

# Report of the programme.

| Venue                    | Thanjavur Railway station to Thanjavur palace                                                                                                                                                                                                                                                                                                                                                                                                                                                                                                                                                                                                                                                                                                                                                                                        |
|--------------------------|--------------------------------------------------------------------------------------------------------------------------------------------------------------------------------------------------------------------------------------------------------------------------------------------------------------------------------------------------------------------------------------------------------------------------------------------------------------------------------------------------------------------------------------------------------------------------------------------------------------------------------------------------------------------------------------------------------------------------------------------------------------------------------------------------------------------------------------|
| No. of Participants      | 500 students and 14 staffs                                                                                                                                                                                                                                                                                                                                                                                                                                                                                                                                                                                                                                                                                                                                                                                                           |
| Description of the Event | On the eve of World Environment Day, on 06.06.2022, Tamil Nadu Pollution Control Board, Thanjavur, Centre for Energy and Environment Periyar Maniammai Institute of Science & Technology (PMIST) and Clean Thanjavur Movement organization organized a Rally under the theme "Only One Earth". The NSS students and Faculty of PMIST were participated in the Rally. Various Educational Institutions in Thanjavur were also participated. The Rally was inaugurated by Thiru. Dinesh Ponraj Oliver, I.A.S, District Collector Thanjavur. The Rally was highlighted with slogans such as Green Initiatives, not to burn Plastics, Avoid the usage of Plastics, Solid waste management-Reduce, Reuse and Recycling and Environmental Protection. The Rally was started from Thanjavur Railway Junction and ended at Thanjavur Palace. |

Thanjavur Municipal Corporation officials, District Collector and Tamil Nadu Pollution Control Board, Thanjavur appreciated the Contribution of Faculty and Students for the Rally and for the Continuous Effort towards Environment protection and Management.