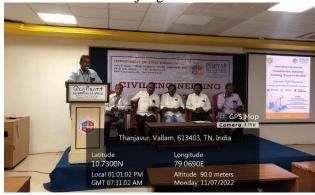

ation address was done by Dr.S.Senthamil Kumar, Professor & Dean – FET followed by Mr.M.Rengappa, the chairman of Builder,s Association of India – Thanjavur. Then the participants start presenting in front of judges after Honouring the guests. Among the participants, three top scorers were selected and invited towards presenting the same at other venue where winners from other colleges are also been to present their topics. The vote of thanks were done by Ms.A.Shamili, a final year student of Civil Engineering department and the programme was concluded with announcing Mr.M.Mohamed Abbas, Ms.S.Sathyapriya, Mr.E.Mohamed Abdullah as top three winners.

#### **Geotagged Photographs**



A Presenter Presenting her topic in front of judges



A Presenter Presenting her topic in front of judges



Welcome Address by D.Keerthivasan, Assistant Professor, Department of Civil Engineering



Honouring the Judges and Chief guest by Dr.S.SenthamilKumar, Professor, Dean – Faculty of Engineering & Technology

#### **Outcome of the programme**

The awareness of Civil Engineering has been made to the students and they were made enthusiastic to know more about the current scenarios and Turning waste to wealth in the Civil Engineering concepts.

### One Day International Webinar on "Water Quality Management" 12.10.2022

## One Day International Webinar on "Water Quality Mangement" 12.10.2022 Table of Content

| S.No | Description                       | Page No |
|------|-----------------------------------|---------|
| 1    | Objective                         | 1       |
| 2    | Programme sch