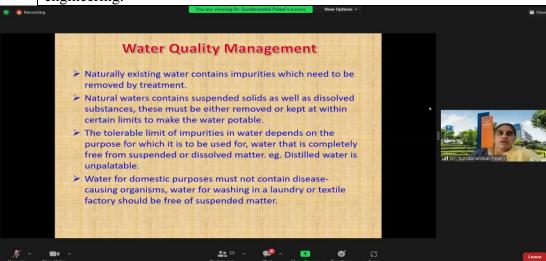

ality Management. In her introduction Dr.Sundarambal Palani spoke about the job opportunities and higher studies of Civil Engineering in India as well as in Singapore. During her presentation, Dr.Sundarambal Palani outlined about the necessity of water quality management; what are the sources of water pollution; categories of water pollutants; importance of water quality parameters; how to manage the requirement of water resources; frame work of water quality management standards. Also Dr.Sundarmbal Palani discussed about legislation on water quality, best practices in water quality management. In the query session students asked about cost effective of desalination, methods of desalination. The session was concluded with the vote of thanks by Mr,E,Aathavan, Final year civil engineering.



View of Presentation of the International Online Webinar "Water Quality Management" on 12.10.22



View of Presentation of the International Online Webinar "Water Quality Management" on 12.10.22



View of Presentation of the International Online Webinar "Water Quality Management" on 12.10.22



**Interaction Session - Water Quality Management on 12.10.22** 

DEPARTMENT OF CIVIL ENGINEERING
Periyar Nagar, Vallam, Thanjavur - 613 403, Tamil Nadu, India
Phone: +91 - 4362 - 264600
Email: headce@pmu.edu
Fax: +91- 4362 - 264660
Web: www.pmu.edu



# Online international webinar on "Water Quality Management" on 12.10%.2022 List of Participants (2019-2023)

| SL.<br>No. | Register Number | Name of the Students | Signature      |
|------------|-----------------|----------------------|-----------