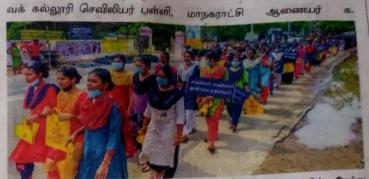

# Report of the programme.

| Venue                    | Thanjavur Railway station to Thanjavur palace                                                                                                                                                                                                                                                                                                                                                                                                                                                                                                                                                                                                                                                                                                                                                                                        |
|--------------------------|--------------------------------------------------------------------------------------------------------------------------------------------------------------------------------------------------------------------------------------------------------------------------------------------------------------------------------------------------------------------------------------------------------------------------------------------------------------------------------------------------------------------------------------------------------------------------------------------------------------------------------------------------------------------------------------------------------------------------------------------------------------------------------------------------------------------------------------|
| No. of Participants      | 500 students and 14 staffs                                                                                                                                                                                                                                                                                                                                                                                                                                                                                                                                                                                                                                                                                                                                                                                                           |
| Description of the Event | On the eve of World Environment Day, on 06.06.2022, Tamil Nadu Pollution Control Board, Thanjavur, Centre for Energy and Environment Periyar Maniammai Institute of Science & Technology (PMIST) and Clean Thanjavur Movement organization organized a Rally under the theme "Only One Earth". The NSS students and Faculty of PMIST were participated in the Rally. Various Educational Institutions in Thanjavur were also participated. The Rally was inaugurated by Thiru. Dinesh Ponraj Oliver, I.A.S, District Collector Thanjavur. The Rally was highlighted with slogans such as Green Initiatives, not to burn Plastics, Avoid the usage of Plastics, Solid waste management-Reduce, Reuse and Recycling and Environmental Protection. The Rally was started from Thanjavur Railway Junction and ended at Thanjavur Palace. |

# உலக சுற்றுச்சூழல் தின விழிப்புணர்வு பேரணி

கல்லூரி மாணவ, மாணவிகள் பங்கேற்பு

தஞ்சாவூர் தமிழ்நாடு மாக கட்டுப்பாட்டு வாரியம் சார்பில், உலக சுற்றுச் சூழல் தின விழிப்புணர்வு பேரணி நேற்று தஞ்சாவூரில் நடைபெற்

தஞ்சாவூர் ரயிலடியில் தொடங் கிய பேரணியை ஆட்சியர் தினேஷ் பொன்ராஜ் ஆலிவர் கொடிய சைத்து தொடங்கி வைத்தார். இப்பேரணி அரண்மனை வளாகத் தில் முடிவடைந்தது.

உலக சுற்றுச்சூழல் தினத்தை முன்னிட்டு தமிழ்நாடு **மாசு** கட்டுப்பாட்டு வாரியம் <mark>மற்றும்</mark> கவின்மிகு தஞ்சை இயக்கத்தின் சார்பில், நடைபெற்ற விழிப்புணர்வு பேரணியில், பயன்பாட்டை தவிர்த்து மஞ்சப் பையை பயன்படுத்த வலியுறுத்தி விழிப்புணர்வு முழக்கங்கள் எழுப் பப்பட்டன.