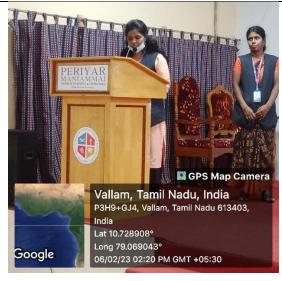

### Dr.P.Muniasamy, Surgical Oncologist, Thanjavur Medical College

His speech enlightened the participants and was highly informative. He shared significant information on the various risk factors and reasons for cancer, the ways to overcome it and he also shared some of the dietary plans to prevent the onset of cancer. He also quoted some live examples for it.

#### Resource Person

Dr.P. Muniasamy Surgical Oncologist, Thanjavur Medical College.

Date: 06/02/2023 & Time: 2:00 pm to 3:00pm

Venue: Valluvar Hall

|    | Sl.no | Staff Name        | Designation    | Department      | Signature     |      |
|----|-------|-------------------|----------------|-----------------|---------------|------|
|    | 1     | N. phivyagai      | Agg istant     | civil           | N. Dhuych     |      |
|    | 2     | D. KUMBA          | aus            | PHYSIES         | Deep          |      |
|    | 3     | S. Sontand        | in Dean        | PET             | Daine         |      |
|    | 4     | Dr. V. Sivarjanja | ni AP          | Bistach         | V. Surjan     | 17   |
|    | 5     | Dr.C. Aran        | Ap             | Biotech         | de J          | Y    |
|    | 6     | R.RAMYA           | AP             | Biotech         | R. Put 06/02/ | 2023 |
| 1  | 7     | Dr. S. Lima       | Holoss.        | Birder          | A 6/2         |      |
| 14 | 8     | Dr A ASBOKEUM     | Asso. Irot     | Brofeel         | Millet        |      |
|    | 9     | Ms. P. Mala       | turnet Profess | Postel          | Pro6/02/25    | 3    |
|    | 10    | MSS Kenthans      | A8Stefart pm   | Brotech         | 500000023     |      |
|    | 11    | MS. G. Privadland | /              | Biotech         | G. Bayadan    |      |
|    | 12    | Tx Jx and horriby | Tr-Asst        | 8 tudants Affai | 8             |      |