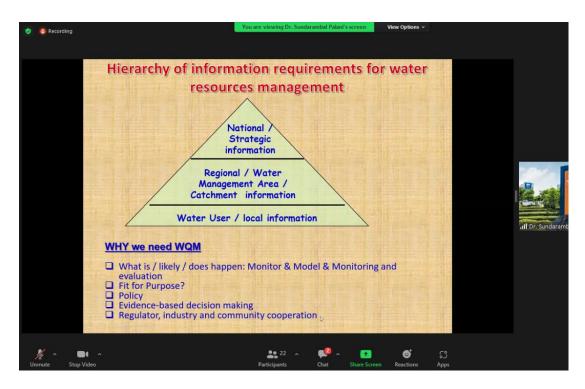

igher studies of Civil Engineering in India as well as in Singapore. During her presentation, Dr.Sundarambal Palani outlined about the necessity of water quality management; what are the sources of water pollution; categories of water pollutants; importance of water quality parameters; how to manage the requirement of water resources; frame work of water quality management standards. Also Dr.Sundarmbal Palani discussed about legislation on water quality, best practices in water quality management. In the query session students asked about cost effective of desalination, methods of desalination. The session was concluded with the vote of thanks by Mr,E,Aathavan, Final year civil engineering.



View of Presentation of the International Online Webinar "Water Quality Management" on 12.10.22



View of Presentation of the International Online Webinar "Water Quality Management" on 12.10.22



View of Presentation of the International Online Webinar "Water Quality Management" on 12.10.22



**Interaction Session - Water Quality Management on 12.10.22** 

DEPARTMENT OF CIVIL ENGINEERING
Periyar Nagar, Vallam, Thanjavur - 613 403, Tamil Nadu, India
Phone: +91 - 4362 - 264600
Email: headce@pmu.edu
Fax: +91- 4362 - 264660
Web: www.pmu.edu



# Online international webinar on "Water Quality Management" on 12.10%.2022 List of Participants (2019-2023)

| SL.<br>No. | Register Number | Name of the Students | Signature      |
|------------|-----------------|----------------------|----------------|
| 1          | 1190120111107   | AATHAVAN E           | E Satters ag   |
| 2          | 1190