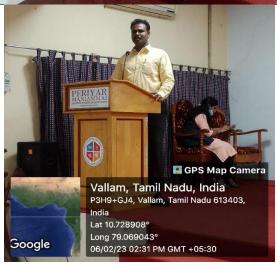

| Name of the Department | Department of Biotechnology                  |
|------------------------|----------------------------------------------|
| Name of the Programme  | "WORLD CANCER DAY 2023 – CLOSE THE CARE GAP" |
| Date                   | 06-02-2023                                   |
| Venue                  | Valluvar Hall                                |
| No. of Participants    | 175                                          |

### **EVENT REPORT**

The Association of Biotechnology Researchers and Innovators Consortium (BRIC) under the Department of Biotechnology, in association with the Institution's Innovation Council organized a Seminar on the "World Cancer Day 2023 – Close the care gap" on 06 February, 2023. The workshop was organized to create an awareness on Cancer and the related issues.