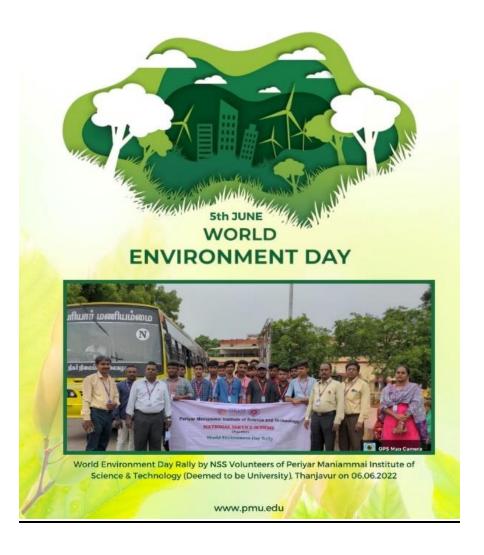

### AWARNESS PROGRAMME ON WORLD ENVIRONMENTAL DAY

Theme: "Only One Earth" Programme organised on 06.06.2022

# Report of the programme.

| Venue                    | Thanjavur Railway station to Thanjavur palace                                                                                                                                                                                                                                                                                                                                                                                                                                                                                                                                                                                                                                                                                                                                                                                        |
|--------------------------|--------------------------------------------------------------------------------------------------------------------------------------------------------------------------------------------------------------------------------------------------------------------------------------------------------------------------------------------------------------------------------------------------------------------------------------------------------------------------------------------------------------------------------------------------------------------------------------------------------------------------------------------------------------------------------------------------------------------------------------------------------------------------------------------------------------------------------------|
| No. of Participants      | 500 students and 14 staffs                                                                                                                                                                                                                                                                                                                                                                                                                                                                                                                                                                                                                                                                                                                                                                                                           |
| Description of the Event | On the eve of World Environment Day, on 06.06.2022, Tamil Nadu Pollution Control Board, Thanjavur, Centre for Energy and Environment Periyar Maniammai Institute of Science & Technology (PMIST) and Clean Thanjavur Movement organization organized a Rally under the theme "Only One Earth". The NSS students and Faculty of PMIST were participated in the Rally. Various Educational Institutions in Thanjavur were also participated. The Rally was inaugurated by Thiru. Dinesh Ponraj Oliver, I.A.S, District Collector Thanjavur. The Rally was highlighted with slogans such as Green Initiatives, not to burn Plastics, Avoid the usage of Plastics, Solid waste management-Reduce, Reuse and Recycling and Environmental Protection. The Rally was started from Thanjavur Railway Junction and ended at Thanjavur Palace. |