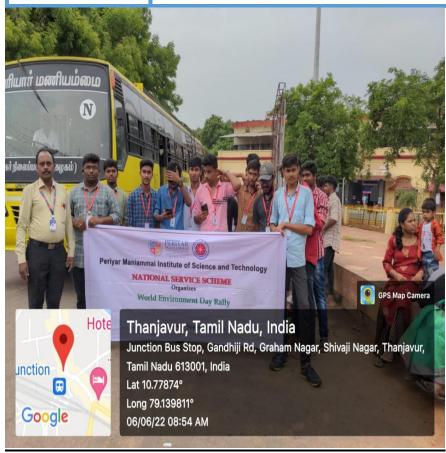

# Report of the programme.

| Venue                    | Thanjavur Railway station to Thanjavur palace                                                                                                                                                                                                                                                                                                                                                                                                                                                                                                                                                                                                                                                                                                                                                                                        |
|--------------------------|--------------------------------------------------------------------------------------------------------------------------------------------------------------------------------------------------------------------------------------------------------------------------------------------------------------------------------------------------------------------------------------------------------------------------------------------------------------------------------------------------------------------------------------------------------------------------------------------------------------------------------------------------------------------------------------------------------------------------------------------------------------------------------------------------------------------------------------|
| No. of Participants      | 500 students and 14 staffs                                                                                                                                                                                                                                                                                                                                                                                                                                                                                                                                                                                                                                                                                                                                                                                                           |
| Description of the Event | On the eve of World Environment Day, on 06.06.2022, Tamil Nadu Pollution Control Board, Thanjavur, Centre for Energy and Environment Periyar Maniammai Institute of Science & Technology (PMIST) and Clean Thanjavur Movement organization organized a Rally under the theme "Only One Earth". The NSS students and Faculty of PMIST were participated in the Rally. Various Educational Institutions in Thanjavur were also participated. The Rally was inaugurated by Thiru. Dinesh Ponraj Oliver, I.A.S, District Collector Thanjavur. The Rally was highlighted with slogans such as Green Initiatives, not to burn Plastics, Avoid the usage of Plastics, Solid waste management-Reduce, Reuse and Recycling and Environmental Protection. The Rally was started from Thanjavur Railway Junction and ended at Thanjavur Palace. |

# **Geotagged Photo**