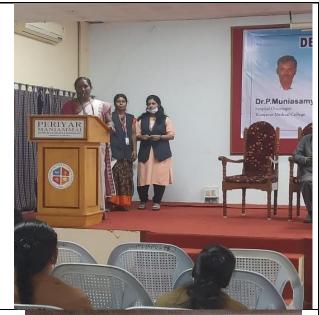

### **EVENT REPORT**

The Association of Biotechnology Researchers and Innovators Consortium (BRIC) under the Department of Biotechnology, in association with the Institution's Innovation Council organized a Seminar on the "World Cancer Day 2023 – Close the care gap" on 06 February, 2023. The workshop was organized to create an awareness on Cancer and the related issues.

### Dr.P.Muniasamy, Surgical Oncologist, Thanjavur Medical College

His speech enlightened the participants and was highly informative. He shared significant information on the various risk factors and reasons for cancer, the ways to overcome it and he also shared some of the dietary plans to prevent the onset of cancer. He also quoted some live examples for it.