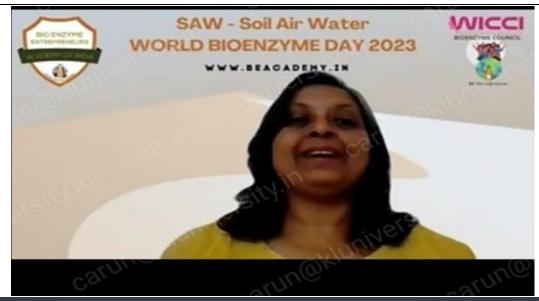

a sustainable products made from quality ingredients should be available to everyone. She told bio enzymes have gained a lot of popularity in the recent years as they are organic cleaning solutions that are produced by the fermentation of fruits and vegetable peels, jaggery and water in a ratio 3:1:10.

Bioenzyme have been reported to have applications as cleanser, deodoriser, insect repellent, soil conditioner, pesticide and fertilizer etc. with suitable examples. Biotechnology students 2<sup>nd</sup> and 3<sup>rd</sup> year from PMIST as well as faculty membranes are benefitted. Total 52 Participants were participated from PMIST including students and faculty. Dr.K.Geetha Asst.Professor & HOD organized the program where Dr.C.Arun and Ms.S.Keerthana Asst.Prof Coordinated the webinar.







Mrs. Priti Rao Presenting to PMIST Bio Students

### Programme schedule / Circular / brochure:



Participant's list

Department of Biotechnology Faculty of Engineering and Technology Perlyar Nagar, Vallan, Tharjavar - 613 403, Tamil Nada, India

Tami Nodu, tedis Phone: +91-4362-264600 Fax: +91-4362-264060 E-mail: beadbiotepproceda Wob: www.pmu.edu



### WEBINAR ON BASICS OF BIOENZYME

Resource Person Mas, PRITI RAO Foundation and Bioeneyene Futurpresents Academy

Date: 94/01/2023 & Time: 10:00 am tol 1:00 am

Venue: Dawkins Hall

| Stree | Register No   | Student Name     | Year    | Branch         | Signature |
|-------|---------------|------------------|---------|----------------|-----------|
| 1.    | 12101110408   | H-Aasthy         | ind.    | Biotechnology  | 41-12     |
| 2