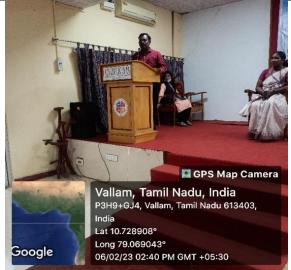

| Name of the Department | Department of Biotechnology                  |
|------------------------|----------------------------------------------|
| Name of the Programme  | "WORLD CANCER DAY 2023 – CLOSE THE CARE GAP" |
| Date                   | 06-02-2023                                   |
| Venue                  | Valluvar Hall                                |
| No. of Participants    | 175                                          |

### **EVENT REPORT**

The Association of Biotechnology Researchers and Innovators Consortium (BRIC) under the Department of Biotechnology, in association with the Institution's Innovation Council organized a Seminar on the "World Cancer Day 2023 – Close the care gap" on 06 February, 2023. The workshop was organized to create an awareness on Cancer and the related issues.