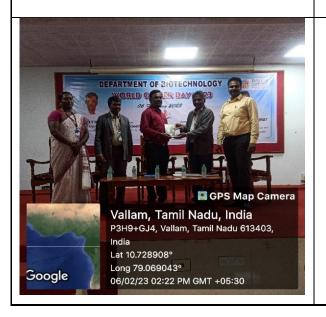

| Name of the Department | Department of Biotechnology                  |
|------------------------|----------------------------------------------|
| Name of the Programme  | "WORLD CANCER DAY 2023 – CLOSE THE CARE GAP" |
| Date                   | 06-02-2023                                   |
| Venue                  | Valluvar Hall                                |
| No. of Participants    | 175                                          |

### **EVENT REPORT**

The Association of Biotechnology Researchers and Innovators Consortium (BRIC) under the Department of Biotechnology, in association with the Institution's Innovation Council organized a Seminar on the "World Cancer Day 2023 – Close the care gap" on 06 February, 2023. The workshop was organized to create an awareness on Cancer and the related issues.

### Dr.P.Muniasamy, Surgical Oncologist, Thanjavur Medical College

His speech enlightened the participants and was highly informative. He shared significant information on the various risk factors and reasons for cancer, the ways to overcome it and he also shared some of the dietary plans to prevent the onset of cancer. He also quoted some live examples for it.