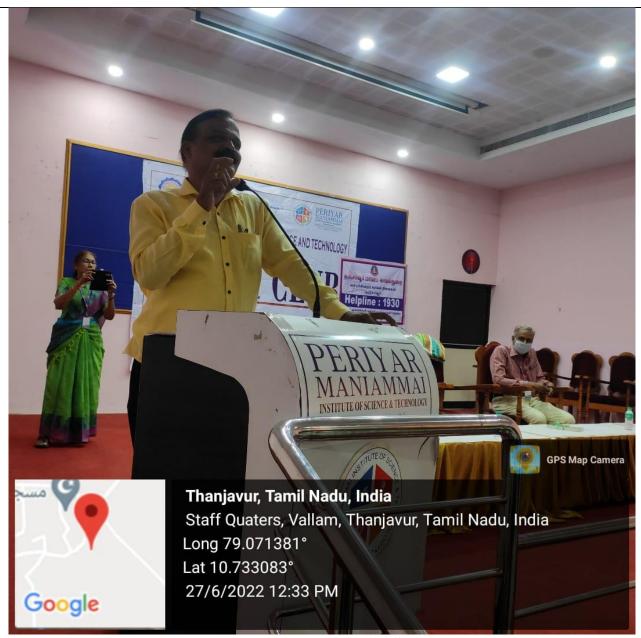

ar on Psychological Effects of Cyber Cr me" held on 27.06.2022. The participants from our university students are attended and get benefitted. This Webinar is aims to taught the importance of Psychological Effects of Cyber Crime and Awarness. The resource person delivered the lecture and explained about the impacts of Cyber Crime very clearly.



#### LECTURE SERIES ON MENTAL HEALTH AND WELLBEING - 3

#### **PSYCHOLOGICAL EFFECTS OF CYBER CRIME**

Date: 27.06.2022 - Monday Venue: Einstein Hall Time: 12:00 pm

#### An initiative by

D. Antony Lilypushpam (Counselor)

&

DIRECTOR (CSAS), DIRECTOR (VMCQLER) & Dept of SOFTWARE ENGINEERING Periyar Nagar, Vallam, Thanjavur - 613403, Tamil Nadu, India



The Resource Person Mr.S.Karthikeyan, Inspector of Police, Cyber Crime (P.S), Thanjavur(DT)



**Resource Person Interactive Session** 

### Participant's list

| S.No | Register Number | Name           |
|------|-----------------|----------------|
| 1.   | 121011169191    | KEERTHIKA C    |
| 2.   | 121012169192    | ABDUL BASITH A |
| 3.   | 121011169193    | ABINAYA A      |
| 4.   | 121012169194    | AJMAL KAPOOR B |
| 5.   | 121011169195    | ASTHAVI V.R    |
| 6.   | 121012169196    | BALAMURUGAN M  |
| 7.   | 121012169197    | DEEPAK RAJ S   |
| 8.   | 121012169198    | DHANUSH R      |
| 9.   | 121012169199    | DIVAGAR M      |
| 10.  | 121011169200    | DIVYA G        |
| 11.  | 121011169201    | E.HARITHA      |

|     |              | <del>,</del>               |
|-----|--------------|----------------------------|
| 12. | 121012169202 | FAISAL S                   |
| 1