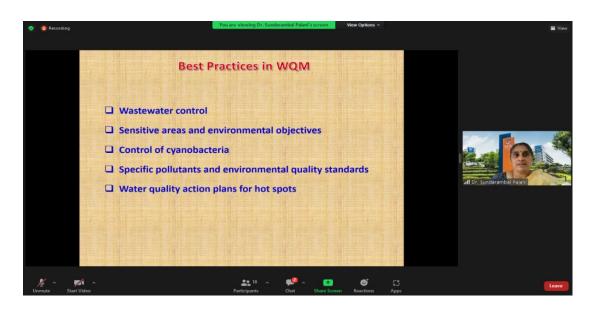

### INITIATIVES ON LIFE SKILLS Year 2022-2023

| SI.No | Name of Programme                                                             | Date of implement ation        | Number of students |
|-------|-------------------------------------------------------------------------------|--------------------------------|--------------------|
| 1.    | RALLY on World Environment Day                                                | 06.06.2022                     | 63                 |
| 2.    | World Cancer Day 2023 – Close The Care Gap                                    | 06-02-2023                     | 175                |
| 3.    | Webinar on Basics of Bio enzyme                                               | 04-01-2023                     | 45                 |
| 4.    | Seminar on Food Technology                                                    | 14-10-2022                     | 70                 |
| 5.    | Oratorical Competition on "Construction Industry – Turning Waste Into Wealth" | 7.11.2022                      | 16                 |
| 6.    | One Day International Webinar on Water Quality Management                     | 12-10-2022                     | 89                 |
| 7.    | Programme on Virtual Reality & amp; Augmented Reality                         | 05-12-2022<br>to<br>10-12-2022 | 84                 |
| 8.    | Seminar on Psychological Effects of Cyber Crime for II B.Sc CS & II M.SC CS   | 27.06.2022                     | 122                |
| 9.    | Online Webinar on Data Protection                                             | 28.01.2023                     | 52                 |