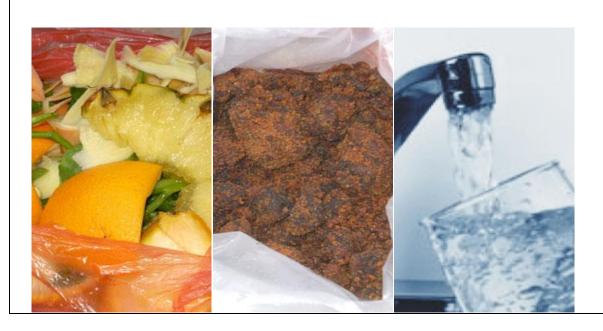

be a sustainable products made from quality ingredients should be available to everyone. She told bio enzymes have gained a lot of popularity in the recent years as they are organic cleaning solutions that are produced by the fermentation of fruits and vegetable peels, jaggery and water in a ratio 3:1:10.

Bioenzyme have been reported to have applications as cleanser, deodoriser, insect repellent, soil conditioner, pesticide and fertilizer etc. with suitable examples. Biotechnology students 2<sup>nd</sup> and 3<sup>rd</sup> year from PMIST as well as faculty membranes are benefitted. Total 52 Participants were participated from PMIST including students and faculty. Dr.K.Geetha Asst.Professor & HOD organized the program where Dr.C.Arun and Ms.S.Keerthana Asst.Prof Coordinated the webinar.







Mrs. Priti Rao Presenting to PMIST Bio Students

### Programme schedule / Circular / brochure:



Participant's list

Department of Biotechnology Faculty of Engineering and Technology Perlyar Nagar, Vallan, Tharjavar - 613 403, Tamil Nada, India

Tami Nodu, tedis Phone: +91-4362-264600 Fax: +91-4362-264060 E-mail: beadbiotepproceda Wob: www.pmu.edu



### WEBINAR ON BASICS OF BIOENZYME

Resource Person Mas, PRITI RAO Foundation and Bioeneyene Futurpresents Academy

Date: 94/01/2023 & Time: 10:00 am tol 1:00 am

Venue: Dawkins Hall

| Stree | Register No   | Student Name     | Year    | Branch         | Signature |
|-------|---------------|------------------|---------|----------------|-----------|
| 1.    | 12101110408   | H-Aasthy         | ind.    | Biotechnology  | 41-12     |
| 2