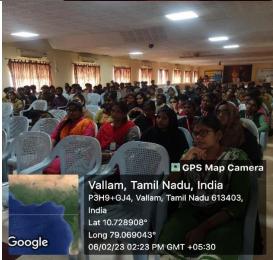

| Name of the Department | Department of Biotechnology                  |
|------------------------|----------------------------------------------|
| Name of the Programme  | "WORLD CANCER DAY 2023 – CLOSE THE CARE GAP" |
| Date                   | 06-02-2023                                   |
| Venue                  | Valluvar Hall                                |
| No. of Participants    | 175                                          |

### **EVENT REPORT**

The Association of Biotechnology Researchers and Innovators Consortium (BRIC) under the Department of Biotechnology, in association with the Institution's Innovation Council organized a Seminar on the "World Cancer Day 2023 – Close the care gap" on 06 February, 2023. The workshop was organized to create an awareness on Cancer and the related issues.