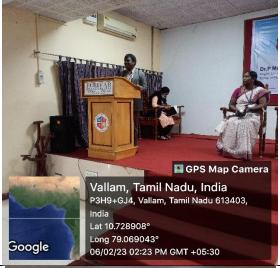

| Name of the Department | Department of Biotechnology                  |
|------------------------|----------------------------------------------|
| Name of the Programme  | "WORLD CANCER DAY 2023 – CLOSE THE CARE GAP" |
| Date                   | 06-02-2023                                   |
| Venue                  | Valluvar Hall                                |
| No. of Participants    | 175                                          |

### **EVENT REPORT**

The Association of Biotechnology Researchers and Innovators Consortium (BRIC) under the Department of Biotechnology, in association with the Institution's Innovation Council organized a Seminar on the "World Cancer Day 2023 – Close the care gap" on 06 February, 2023. The workshop was organized to create an awareness on Cancer and the related issues.